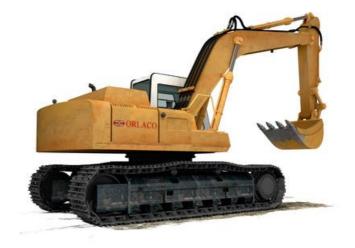

## **CAMERA KITS FOR EXCAVATORS**

**REVERSING-E** Reversing camera system for an excavator **ORLACO**°

- Digital HD Camera Systems
- Analog PAL/NTSC Camera Systems
- Reversing, tool view, side view systems
- Surround 270° and 180° camera systems

## PRODUCT DESCRIPTION

The working position of an excavator arm often causes significant limitation of the field of vision to the right and rear of the machine. Using orlaco camera kits can enhance the field of vision from reversing cameras to reversing-side-tool-view or surround 270° view. Available as analog and digital systems.