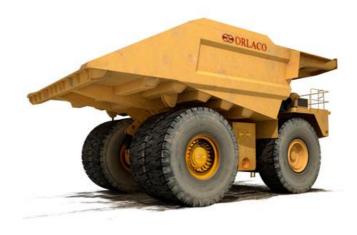

## **CAMERA KITS FOR RIGID DUMP** TRUCKS

**REVERSING-RDT** Reversing camera system for rigid dump truck

- Analog PAL/NTSC
- Digital HD
- Reversing camera systems to full 360 degree view systems
- Active camera systems available

## PRODUCT DESCRIPTION

A rigid dumper truck can often have limited field of vision due to the design, field of vision is commonly reduced at the rear, entire right side and directly in front of the machine. Orlaco supply a range of camera kits and systems that combat this reduced visibility, from reversing systems to full reversing, sides and front view systems in analog and digital.