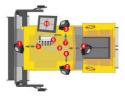

## **ORLACO**<sup>®</sup>

SURROUND-AP SurroundView camera system for asphalt paver

- Analog PAL/NTSC
- Digital HD
- Surround view/Reversing-side-front view

## **TECHNICAL DATA**

| Additional features | Multiview and monitor |
|---------------------|-----------------------|
| Number of cables    | 4                     |
| Number of cameras   | 4                     |
| Туре                | Analogue              |