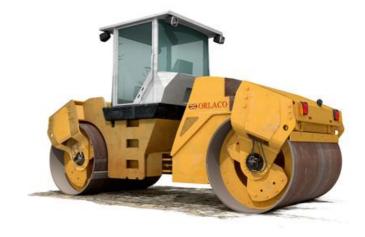

## **CAMERA KITS FOR ASPHALT COMPACTORS**

**REVERSING-AC** 

Reversing camera system for asphalt compactor

- Analog PAL/NTSC
- Digital HD
- Active reversing and active reversing-front view systems
- Suitable for all types of asphalt rollers and ground rollers

## PRODUCT DESCRIPTION

The design of an asphalt roller can often cause significant limitation to the field of vision to the rear, side rear and directly in front of the machine. With Orlacos range of camera kits, including reversing, surround, active and many more, these vision limitations don't need to be a worry.