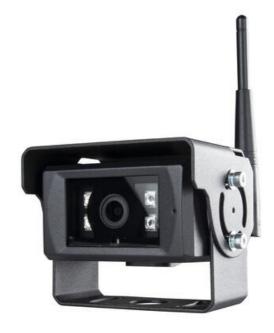

## **EXOLOF WIRELESS SAFETY CAMERAS**

3087140

Wireless HD Camera 110°, motorised visor

- Robust design
- IR and Protective visor
- Range up to 60 Meters
- IP69K Protection
- Temperatures down to -40°C.

## PRODUCT DESCRIPTION

With EXOLÖF wireless cameras you have the opportunity to easily see the areas of your vehicle or application without wiring. Models with or without IR night vision and motorized visors, regardless, Exolöf cameras are robustly built to cope with the surroundings.