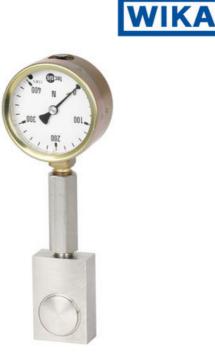

## WIKA HYDRAULIC LOAD CELL F1101

**Compression Force Transducer** 

F11012225021 Hydraulic force transducer cell compact, 0-250 N with Ø63 gauge

- Operates without power supply
- Pressure plate 21x55x36mm
- Accuracy ≤± 1.6%
- Stainless steel pressure plate
- Piston movement ≤0.5mm

## PRODUCT DESCRIPTION

Compact mechanical load cell with direct mounted gauge with stainless steel housing and piston. The low construction height of 21 mm also enables measurement in tight spaces.

The power transmitter can also be equipped with a digital meter, contact us for more information and to order. pressureandflow@oem.co.uk