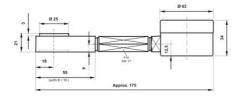

## WIKA HYDRAULIC LOAD CELL F1101

**Compression Force Transducer** 

F11012225021 Hydraulic force transducer cell compact, 0-250 N with Ø63 gauge

- Operates without power supply
- Pressure plate 21x55x36mm
- Accuracy ≤± 1.6%
- Stainless steel pressure plate
- Piston movement ≤0.5mm

## PRODUCT DESCRIPTION

Compact mechanical load cell with direct mounted gauge with stainless steel housing and piston. The low construction height of 21 mm also enables measurement in tight spaces.

The power transmitter can also be equipped with a digital meter, contact us for more information and to order. pressureandflow@oem.co.uk