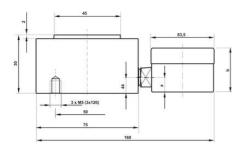

## **TECHNICAL DATA**

| Force range                 | 0-16 kN         |
|-----------------------------|-----------------|
| Function                    | Pressure        |
| IP class                    | IP65            |
| Material                    | Stainless steel |
| Nominal operating           | 0,5 mm          |
| Temperature operational max | 50 °C           |
| Temperature operational min | -10 °C          |