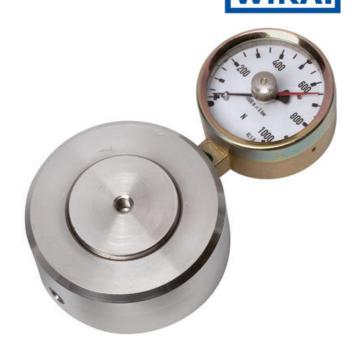

## WIKA HYDRAULIC LOAD CELL F1106/F115/F1135/F1145

Compression Force Transducer up to 850 kN

F11061416145

Hydraulic force sensor, Ø75, 0-16 kN with Ø63 gauge

- Operates without power supply
- Handles oblique forces up to 3°
- Accuracy ≤±1.6%
- Stainless steel pressure plate and piston
- Piston movement ≤0.5mm

## PRODUCT DESCRIPTION

Load cell in compact cylindrical design with integrated analog output signal, adapted to be placed under tanks or silos for weighing and indicating materials. To measure liquid level in tanks with three legs, this force transducer can be placed under one leg and measure 1/3 of the total mass.