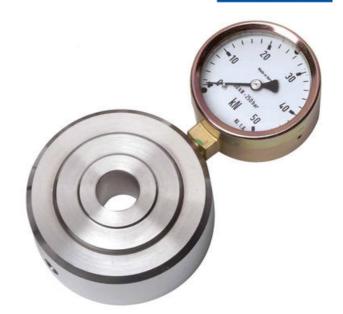

## WIKA HYDRAULIC RING LOAD CELL F1607/F6116

Ring Force Transducer

F61072216302

Hydraulic force sensor, Ø75, 0-0.16 kN with Ø63 gauge

- Enables bolt penetration
- Accuracy ≤±1.6%
- Stainless steel pressure plate and piston
- Piston movement ≤0.5mm

## PRODUCT DESCRIPTION

Mechanical load cell in ring design with directly mounted meter for local display of the force. Flexible design suitable for service control of both pulling and pushing forces in hanging loads or presses. The outer dimensions of the pressure plate from 75 up to 90 mm, depending on the force range.

## **TECHNICAL DATA**

| Force range                 | 0-0,16 kN       |
|-----------------------------|-----------------|
| Function                    | Pressure        |
| IP class                    | IP65            |
| Material                    | Stainless steel |
| Nominal operating           | 0,5 mm          |
| Temperature operational max | 50 °C           |
| Temperature operational min | -10 °C          |