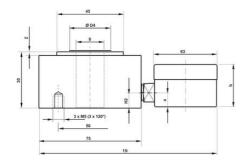

## PRODUCT DESCRIPTION

Mechanical load cell in ring design with directly mounted meter for local display of the force. Flexible design suitable for service control of both pulling and pushing forces in hanging loads or presses. The outer dimensions of the pressure plate from 75 up to 90 mm, depending on the force range.