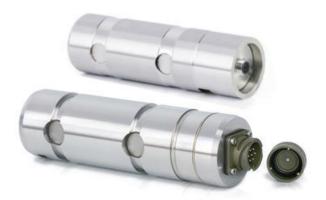

## **WIKA HEAVY-DUTY LOAD PIN F5308**

Heavy Duty Force Transducer

F53081525002 Load pin/Force sensor, Ø60f9

- Force range 1-3000 kN
- Stainless steel IP67
- Accuracy 1 or 2%
- Amplified output signal, 4-20 mA or 0-10 V DC
- ATEX / SIL3 approved as an option

## PRODUCT DESCRIPTION

The usage of standardised sensors, which are welded into the measuring element, makes an automated manufacturing possible. Combined with an accuracy of 2% or 1%, the load pins are also of interest for OEM applications due to the attractive price- performance ratio.

## **TECHNICAL DATA**

| IP class         | IP67                     |
|------------------|--------------------------|
| Material of body | Hardened stainless steel |