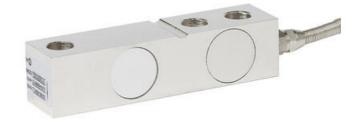

## **WIKA F3831 SHEAR FORCE SENSOR**

F3831-79100364 Bending force sensor 500 kg

- Measurement ranges 0..500 kg 0..10,000 kg
- Accuracy 0.03% Fnom
- $\bullet$  2.0  $\pm$  0.02 mV/V
- IP67

## PRODUCT DESCRIPTION

Bending force sensors are designed for static and dynamic measurements, for measuring both compression and tension.

These sensors are used in industrial weighing and measuring, in the laboratory and in the process industry. In this way, containers and containers can be weighed very accurately.

The cutting force sensor F3831 is made of steel or stainless steel, which are particularly suitable for a wide range of applications.