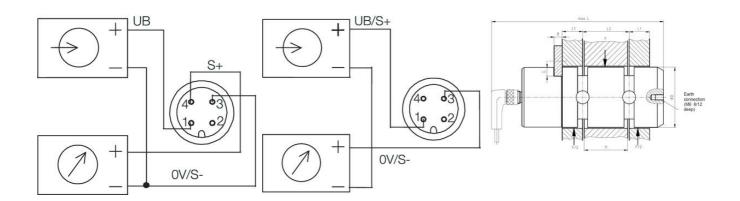

## **TECHNICAL DATA**

| IP class         | IP67                     |
|------------------|--------------------------|
| Material of body | Hardened stainless steel |