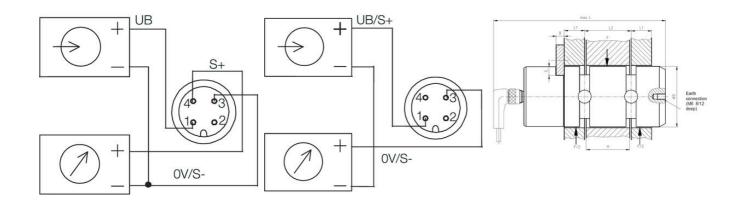

## **TECHNICAL DATA**

| IP class         | IP67                     |
|------------------|--------------------------|
| Material of body | Hardened stainless steel |