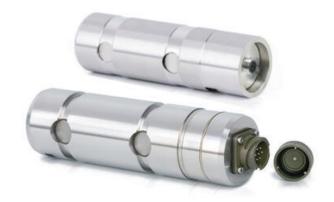

# **WIKA HEAVY-DUTY LOAD PIN F5308**

Heavy Duty Force Transducer

F53081525002 Load pin/Force sensor, Ø60f9

- Force range 1-3000 kN
- Stainless steel IP67
- Accuracy 1 or 2%
- Amplified output signal, 4-20 mA or 0-10 V DC
- ATEX / SIL3 approved as an option

### PRODUCT DESCRIPTION

The usage of standardised sensors, which are welded into the measuring element, makes an automated manufacturing possible. Combined with an accuracy of 2% or 1%, the load pins are also of interest for OEM applications due to the attractive price- performance ratio.