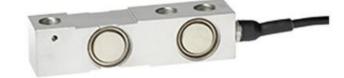

## **WIKA SHEAR BEAM FORCE SENSOR** F3201

F3201-79102837 Bending force sensor 500 kg

- 0..500 0..2000 kg
- · Stainless steel
- OIML approved
- 2 mV/V output

## PRODUCT DESCRIPTION

Shear force sensors are designed for static and dynamic measurements, both compression and tension.

These sensors are used in industrial weighing and measuring, in the laboratory and in the process industry. In this way, containers and containers can be weighed very accurately.

The cutting force sensor F3201 is made of steel or stainless steel, which are particularly suitable for a wide range of applications.