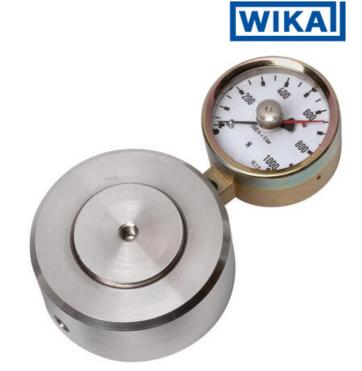

## WIKA HYDRAULIC LOAD CELL F1106/F115/F1135/F1145

Compression Force Transducer up to 850 kN

F11061416145

Hydraulic force sensor, Ø75, 0-16 kN with Ø63 gauge

- Operates without power supply
- Handles oblique forces up to 3°
- Accuracy ≤±1.6%
- Stainless steel pressure plate and piston
- Piston movement ≤0.5mm

## PRODUCT DESCRIPTION

Load cell in compact cylindrical design with integrated analog output signal, adapted to be placed under tanks or silos for weighing and indicating materials. To measure liquid level in tanks with three legs, this force transducer can be placed under one leg and measure 1/3 of the total mass.