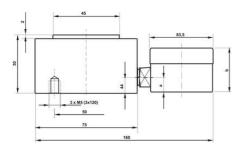

## **TECHNICAL DATA**

| Force range                 | 0-16 kN         |
|-----------------------------|-----------------|
| Function                    | Pressure        |
| IP class                    | IP65            |
| Material                    | Stainless steel |
| Nominal operating           | 0,5 mm          |
| Temperature operational max | 50 °C           |
| Temperature operational min | -10 °C          |