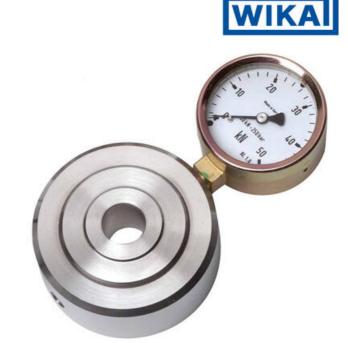

## WIKA HYDRAULIC RING LOAD CELL F1607/F6116

Ring Force Transducer

F61072216302

Hydraulic force sensor, Ø75, 0-0.16 kN with Ø63 gauge

- Operates without power supply
- Enables bolt penetration
- Accuracy ≤±1.6%
- Stainless steel pressure plate and piston
- Piston movement ≤0.5mm

## PRODUCT DESCRIPTION

Mechanical load cell in ring design with directly mounted meter for local display of the force. Flexible design suitable for service control of both pulling and pushing forces in hanging loads or presses. The outer dimensions of the pressure plate from 75 up to 90 mm, depending on the force range.