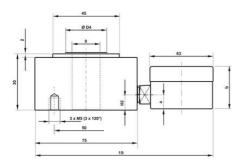

## PRODUCT DESCRIPTION

Mechanical load cell in ring design with directly mounted meter for local display of the force. Flexible design suitable for service control of both pulling and pushing forces in hanging loads or presses. The outer dimensions of the pressure plate from 75 up to 90 mm, depending on the force range.

## **TECHNICAL DATA**

| Force range                 | 0-0,16 kN       |
|-----------------------------|-----------------|
| Function                    | Pressure        |
| IP class                    | IP65            |
| Material                    | Stainless steel |
| Nominal operating           | 0,5 mm          |
| Temperature operational max | 50 °C           |
| Temperature operational min | -10 °C          |