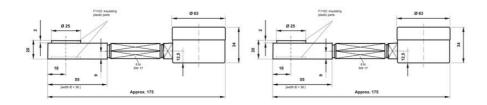

## WIKA HYDRAULIC LOAD CELL F1102

Force Transducer for welding tongs

F11022225089

Hydraulic load cell compact, 0-250 N with Ø63 gauge

- Operates without power supply
- Pressure plate 20x55x36mm
- Accuracy ≤±1.6%
- Sensor body Plastic
- Piston movement ≤0.5mm

## PRODUCT DESCRIPTION

Compact mechanical load cell with directly mounted meter that is uniquely adapted for measuring the pressing force in welding rods, as the contact surface is made of plastic. The low construction height of 20 mm also enables measurement in tight spaces.

## **TECHNICAL DATA**

| Force range                 | 0-0,25 kN       |
|-----------------------------|-----------------|
| Function                    | Pressure        |
| IP class                    | IP65            |
| Material                    | Stainless steel |
| Nominal operating           | 0,5 mm          |
| Temperature operational max | 50 °C           |
| Temperature operational min | -10 °C          |