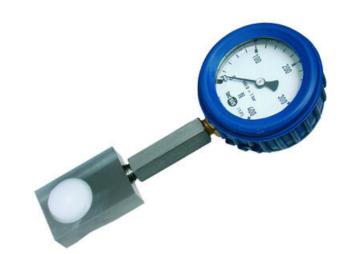

## WIKA HYDRAULIC LOAD CELL F1102

Force Transducer for welding tongs

F11022225089

Hydraulic load cell compact, 0-250 N with Ø63 gauge

- Operates without power supply
- Pressure plate 20x55x36mm
- Accuracy ≤±1.6%
- Sensor body Plastic
- Piston movement ≤0.5mm

## PRODUCT DESCRIPTION

Compact mechanical load cell with directly mounted meter that is uniquely adapted for measuring the pressing force in welding rods, as the contact surface is made of plastic. The low construction height of 20 mm also enables measurement in tight spaces.