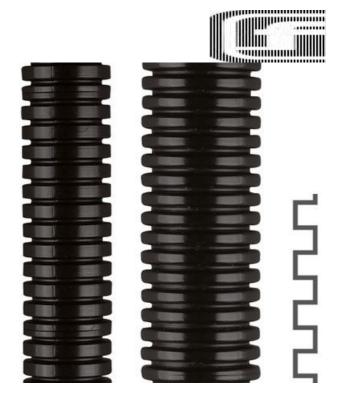

## ROHRFLEX® PA 12 PROTECTIVE CONDUIT

0236.202.006 Plastic tube-PA12 AD 10,0 Black

- Very flexible
- · Resistant against continuous bending
- Halogen-free

## PRODUCT DESCRIPTION

ROHRflex PA 12 provides high flexibility needed in applications such as robot installations in- and outdoors. Both internally and externally corrugated. Good oil resistance.

Supplied in full packages, also available in orange and grey colors.