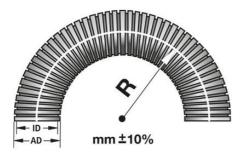

## **TECHNICAL DATA**

| Approvals                   | CE, VDE |
|-----------------------------|---------|
| Bending radius ±10% dynamic | 35      |
| Bending radius -10% static  | 13      |
| Colour                      | Black   |
| Fire rating                 | UL94-V2 |
| Hose dimension AD           | 10      |
| Inner dimensions            | 6,5 mm  |

| Material                    | Polyamide      |
|-----------------------------|----------------|
| Outer dimensions            | 10 mm          |
| Pack size                   | 50 m           |
| Temperature operational max | 100 °C         |
| Temperature operational min | -50 °C         |
| Туре                        | ROHRFLEX -PA12 |
| Weight / m                  | 0,2            |