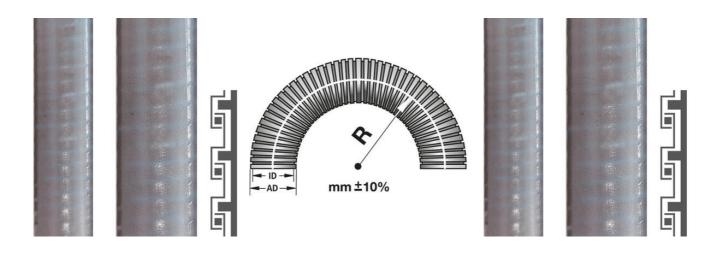

## **OEM Automatic Ltd**

Address: Whiteacres, Whetstone Leicester, LE8 6ZG 0116 284 9900 | Orders@oem.co.uk | www.oem.co.uk

## LIQUID-TIGHT-EF PROTECTIVE METAL CONDUIT

2080.111.009 LIQUID-TIGHT-EF AD3/8" grey

- Conduit made from galvanized steel, PVC sheathing
- Liquid-tight
- Resistant against chemicals and oils
- Flame-resistant
- IP68 rated



## PRODUCT DESCRIPTION

LIQUID-TIGHT-EF is a protective metal conduit made from galvanized steel, covered with a PVC sheathing. Suitable for use in various applications where liquid-tight construct is required. IP68 rated.

Examples of use include electrical installations in automation, machinery and equipment and automotive industry.

## **Profile**