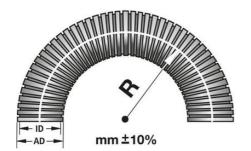

## **OEM Automatic Ltd**

Address: Whiteacres, Whetstone Leicester, LE8 6ZG 0116 284 9900 | Orders@oem.co.uk | www.oem.co.uk

## LIQUID-TIGHT-EF PROTECTIVE METAL CONDUIT

2080.111.009 LIQUID-TIGHT-EF AD3/8" grey

- Conduit made from galvanized steel, PVC sheathing
- Liquid-tight
- Resistant against chemicals and oils
- Flame-resistant
- IP68 rated



## PRODUCT DESCRIPTION

LIQUID-TIGHT-EF is a protective metal conduit made from galvanized steel, covered with a PVC sheathing. Suitable for use in various applications where liquid-tight construct is required. IP68 rated.

Examples of use include electrical installations in automation, machinery and equipment and automotive industry.

## **Profile**