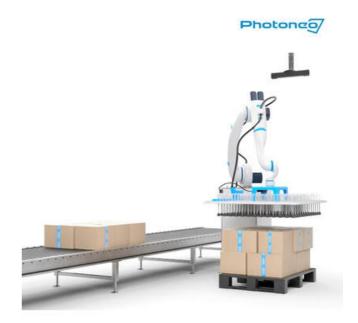

## PHOTONEO LAYERPICK MODULE

Delayering software

VC-SWDL-DELAY LayerPick module (Delayering)

- Enhanced Efficiency: Enables rapid picking of entire top layers from pallets, significantly accelerating logistics and warehouse operations.
- Versatile Compatibility: Designed to work with any type of goods—boxes, bottles, cans, paper rolls, whether standalone or wrapped in plastic—and adaptable to various pallet sizes.
- User-Friendly Integration: Supports user-defined settings and interfaces with any robotic system, allowing for seamless customization and deployment in diverse operational environments.

## PRODUCT DESCRIPTION

The primary objective in all logistics applications is achieving high speed. Opting for whole layer picking can greatly enhance the efficiency of handling goods. Photoneo Delayering enables swift retrieval of any top layer, irrespective of the goods or pallet dimensions. It supports user-defined settings and robot interfaces, streamlining the automation of logistics and warehouse operations like never before.